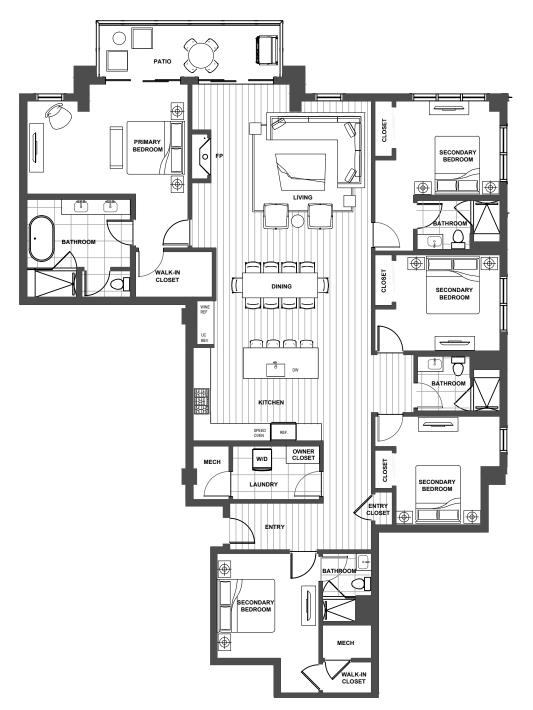

**RESIDENCE 302** 

5-Bed | 4-Bath | Den 2,662 sf + 152 sf Balcony





## A LIMITED COLLECTION OF MODERN MOUNTAIN RESIDENCES

This does not constitute an offer to sell nor the solicitation of an offer to purchase made in any jurisdiction nor made to residents of any jurisdiction, including New York, where registration is required. The Project is under development and is not yet complete. The depictions and design of the Project as shown are based on current development plans. Development plans and all improvements, features, land uses, amenities, floor plans, specifications, furnishings, trim, and other information shown here or in any renderings, illustrations, photos, simulated views, graphic images, maps, or other visual depictions are illustrative only and may be 白 changed without notice. No guarantees are made that the Project will be constructed, or i