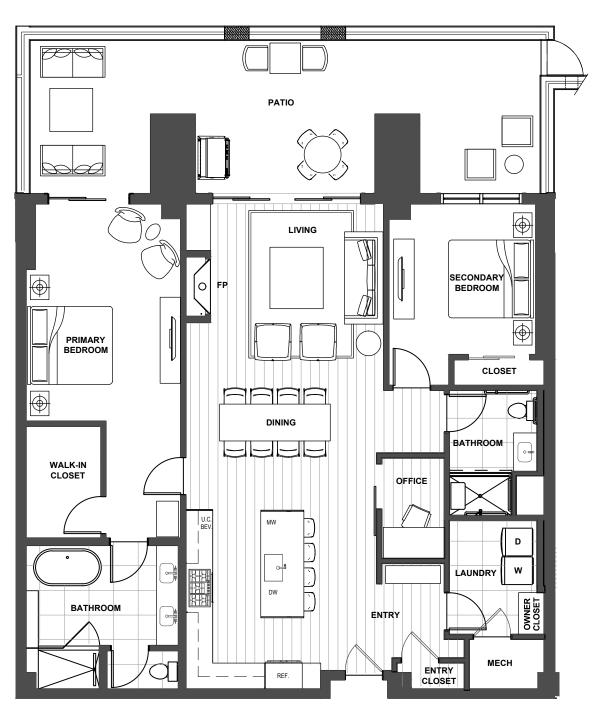

## RESIDENCE 208

**Accessible Features** 

**2-Bed | 2-Bath | Office** 1.626 sf + 483 sf Patio

The Project is under development and is not yet complete. The residence is currently designed to include accessible features such as wider turning radius in closets, storage areas and laundry room, roll-in/transfer shower in the secondary bath, and lower kitchen island sink height. All floor plans, specifications, furnishings, finishes, equipment, trim, features, amenities, and any other characteristics shown here or in any renderings, illustrations, photos, designs, or other visual depictions are illustrative only and may be changed without notice. Statements of approximate square footages are subject to change. Square footage calculations may be made in a variety of manners, and square footage statements cannot be relied upon in deciding to purchase property in the Project or in establishing a purchase price.