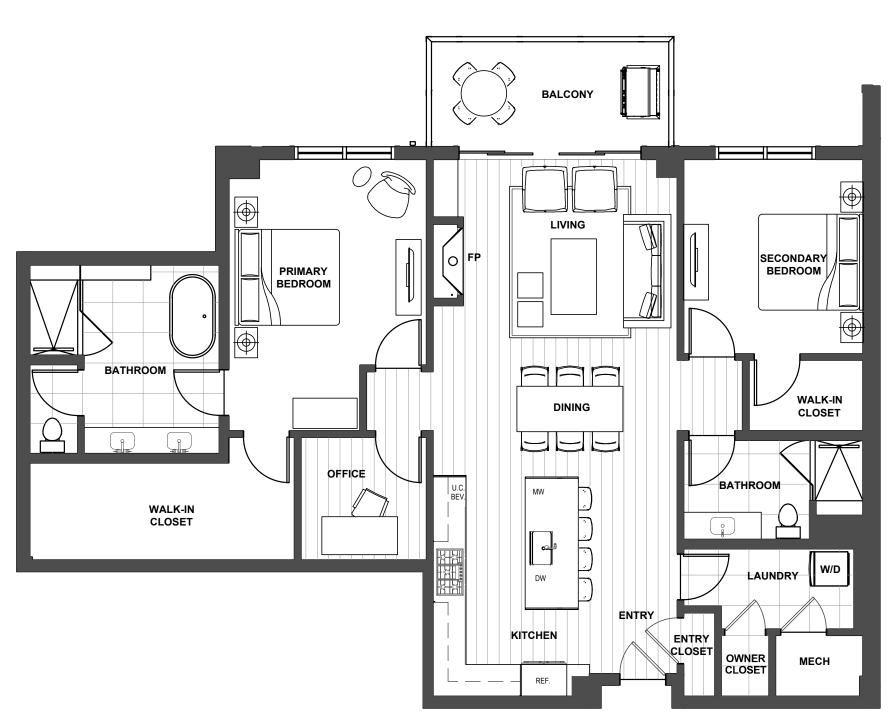

## RESIDENCE 306

2-Bed | 2-Bath | Office 1,604 sf + 120 sf Balcony





## A LIMITED COLLECTION OF MODERN MOUNTAIN RESIDENCES

This does not constitute an offer to sell nor the solicitation of an offer to purchase made in any jurisdiction nor made to residents of any jurisdiction, including New York, where registration is required. The Project is under development and is not yet complete. The depictions and design of the Project as shown are based on current development plans. Development plans and all improvements, features, land uses, amenities, floor plans, specifications, furnishings, trim, and other information shown here or in any renderings, illustrations, photos, simulated views, graphic images, maps, or other visual depictions are illustrative only and may be changed without notice. No guarantees are made that the Project will be constructed, or if