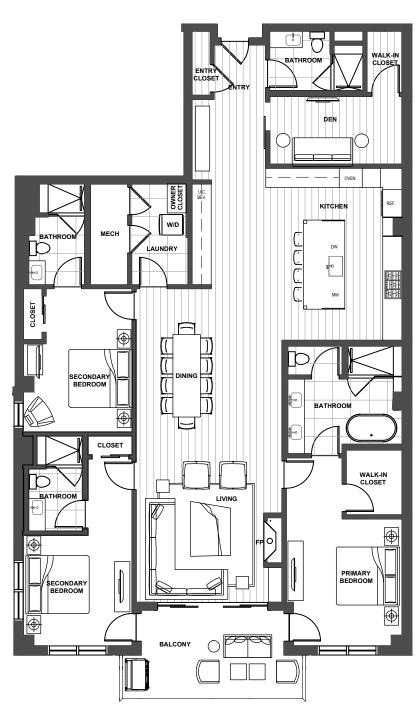

## **RESIDENCE 311**

3-Bed | 4-Bath | Den 2,314 sf + 189 sf Balcony





## A LIMITED COLLECTION OF MODERN MOUNTAIN RESIDENCES

This does not constitute an offer to sell nor the solicitation of an offer to purchase made in any jurisdiction nor made to residents of any jurisdiction, including New York, where registration is required. The Project is under development and is not yet complete. The depictions and design of the Project as shown are based on current development plans. Development plans and all improvements, features, land uses, amenities, floor plans, specifications, furnishings, trim, and other information shown here or in any renderings, illustrations, photos, simulated views, graphic images, maps, or other visual depictions are illustrative only and may be changed without notice. No guarantees are made that the Project will be constructed, or if