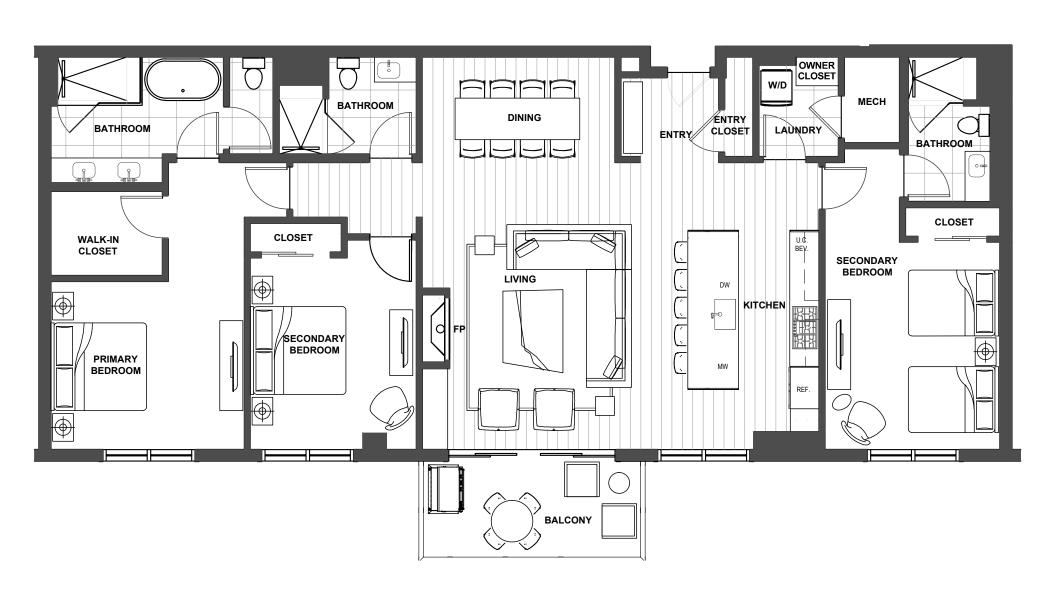

## **RESIDENCE 317**

3-Bed | 3-Bath 1,907 sf + 120 sf Balcony





## A LIMITED COLLECTION OF MODERN MOUNTAIN RESIDENCES

This does not constitute an offer to sell nor the solicitation of an offer to purchase made in any jurisdiction nor made to residents of any jurisdiction, including New York, where registration is required. The Project is under development and is not yet complete. The depictions and design of the Project as shown are based on current development plans. Development plans and all improvements, features, land uses, amenities, floor plans, specifications, furnishings, trim, and other information shown here or in any renderings, illustrations, photos, simulated views, graphic images, maps, or other visual depictions are illustrative only and may be changed without notice. No guarantees are made that the Project will be constructed, or if