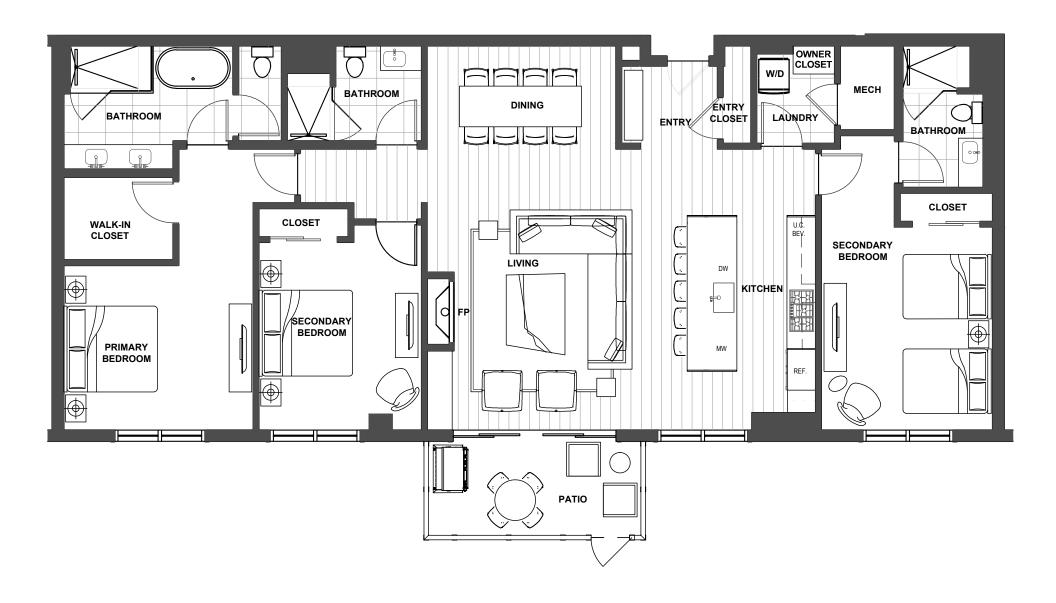

## RESIDENCE 217

A LIMITED COLLECTION OF MODERN MOUNTAIN RESIDENCES

## **RESIDENCE 217**

**3-Bed | 3-Bath** 1,905 sf + 120 sf Patio

This does not constitute an offer to sell nor the solicitation of an offer to purchase made in any jurisdiction nor made to residents of any jurisdiction, including New York, where registration is required. The Project is under development and is not yet complete. The depictions and design of the Project as shown are based on current development plans. Development plans and all improvements, features, land uses, amenities, floor plans, specifications, furnishings, trim, and other information shown here or in any renderings, illustrations, photos, simulated views, graphic images, maps, or other visual depictions are illustrative only and may be changed without notice. No guarantees are made that the Project will be constructed, or if constructed, that the Project will be built, used, operated, or sold in conformance with this information. All rights reserved.