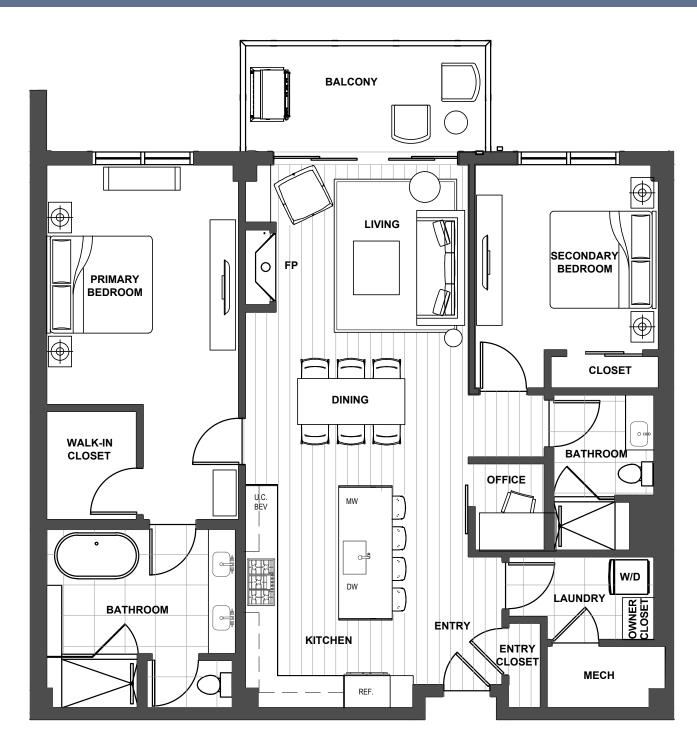

## **RESIDENCE 310**

2-Bed | 2-Bath | Office 1,395 sf + 120 sf Balcony

This does not constitute an offer to sell nor the solicitation of an offer to purchase made in any jurisdiction nor made to residents of any jurisdiction, including New York, where registration is required. The Project is under development and is not yet complete. The depictions and design of the Project as shown are based on current development plans. Development plans and all improvements, features, land uses, amenities, floor plans, specifications, furnishings, trim, and other information shown here or in any renderings, illustrations, photos, simulated views, graphic images, maps, or other visual depictions are illustrative only and may be changed without notice. No guarantees are made that the Project will be constructed, or if constructed, that the Project will be built, used, operated, or sold in conformance with this information. All rights reserved.