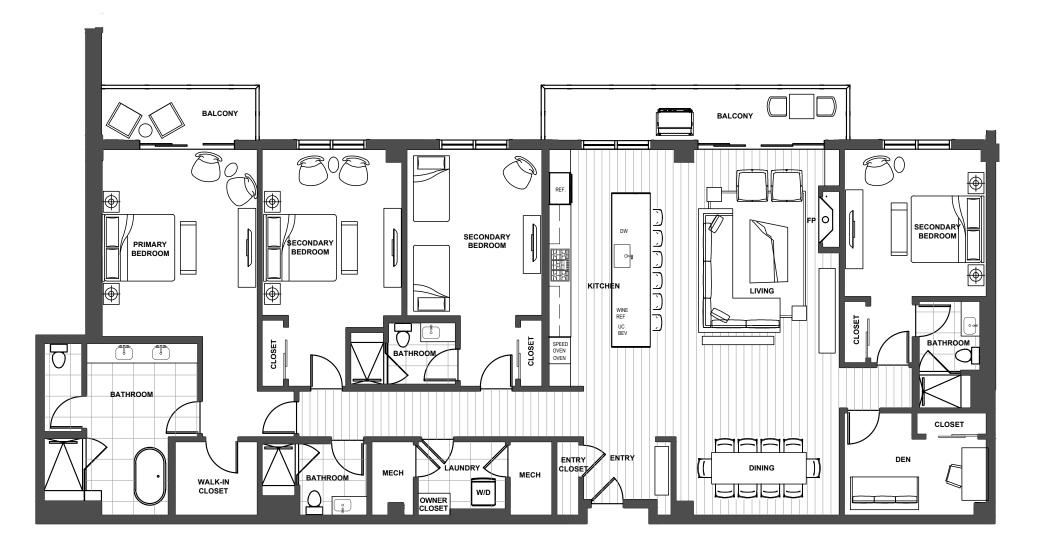

## RESIDENCE 316

A LIMITED COLLECTION OF MODERN MOUNTAIN RESIDENCES

**4-Bed | 4-Bath | Den** 2,973 sf + 243 sf Balconies

This does not constitute an offer to sell nor the solicitation of an offer to purchase made in any jurisdiction nor made to residents of any jurisdiction, including New York, where registration is required. The Project is under development and is not yet complete. The depictions and design of the Project as shown are based on current development plans. Development plans and all improvements, features, land uses, amenities, floor plans, specifications, furnishings, trim, and other information shown here or in any renderings, illustrations, photos, simulated views, graphic images, maps, or other visual depictions are illustrative only and may be changed without notice. No guarantees are made that the Project will be constructed, or if constructed, that the Project will be built, used, operated, or sold in conformance with this information. All rights reserved.