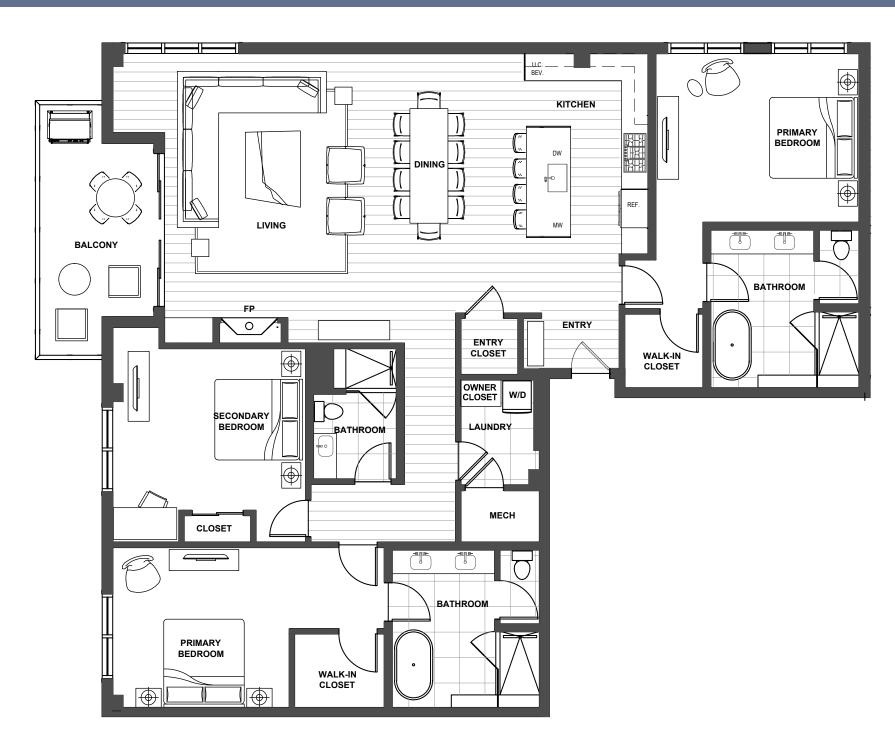

## RESIDENCE 402

**3-Bed | 3 Bath** 2,317 sf + 169 sf Balcony

This does not constitute an offer to sell nor the solicitation of an offer to purchase made in any jurisdiction nor made to residents of any jurisdiction, including New York, where registration is required. The Project is under development and is not yet complete. The depictions and design of the Project as shown are based on current development plans. Development plans and all improvements, features, land uses, amenities, floor plans, specifications, furnishings, trim, and other information shown here or in any renderings, illustrations, photos, simulated views, graphic images, maps, or other visual depictions are illustrative only and may be changed without notice. No guarantees are made that the Project will be constructed, or if constructed, that the Project will be built, used, operated, or sold in conformance with this information. All rights reserved.