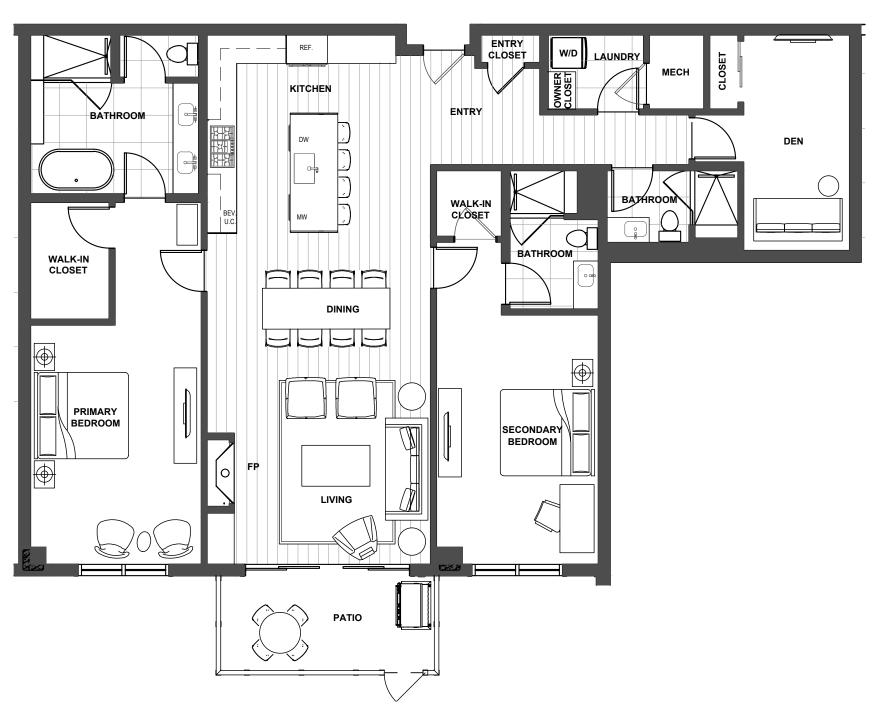

## RESIDENCE 209

2-Bed | 3-Bath | Den 1,910 sf + 120 sf Patio





## A LIMITED COLLECTION OF MODERN MOUNTAIN RESIDENCES

This does not constitute an offer to sell nor the solicitation of an offer to purchase made in any jurisdiction nor made to residents of any jurisdiction, including New York, where registration is required. The Project is under development and is not yet complete. The depictions and design of the Project as shown are based on current development plans. Development plans and all improvements, features, land uses, amenities, floor plans, specifications, furnishings, trim, and other information shown here or in any renderings, illustrations, photos, simulated views, graphic images, maps, or other visual depictions are illustrative only and may be changed without notice. No guarantees are made that the Project will be constructed, or if