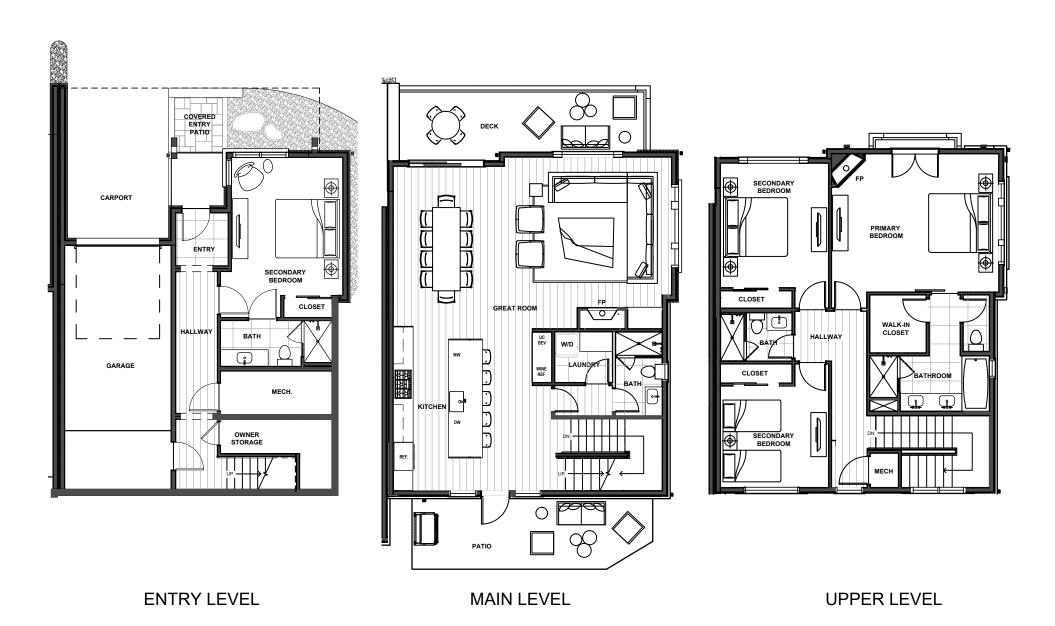

## TOWNHOME 1

**4-Bed | 4-Bath** 2.679 sf + 201 sf Deck + 194 sf Patio





## A LIMITED COLLECTION OF MODERN MOUNTAIN RESIDENCES

This does not constitute an offer to sell nor the solicitation of an offer to purchase made in any jurisdiction nor made to residents of any jurisdiction, including New York, where registration is required. The Project is under development and is not yet complete. The depictions and design of the Project as shown are based on current development plans. Development plans and all improvements, features, land uses, amenities, floor plans, specifications, furnishings, trim, and other information shown here or in any renderings, illustrations, photos, simulated views, graphic images, maps, or other visual depictions are illustrative only and may be changed without notice. No guarantees are made that the Project will be constructed, or if