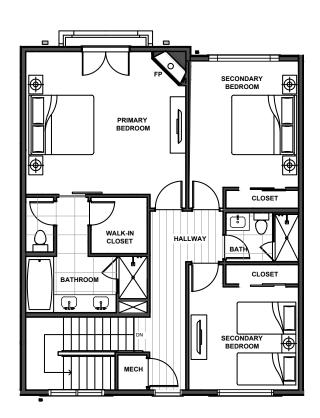

## TOWNHOME 2

4-Bed | 4-Bath 2,679 sf + 211 sf Deck + 234 sf Patio

## **ENTRY LEVEL**

MAIN LEVEL

**UPPER LEVEL** 