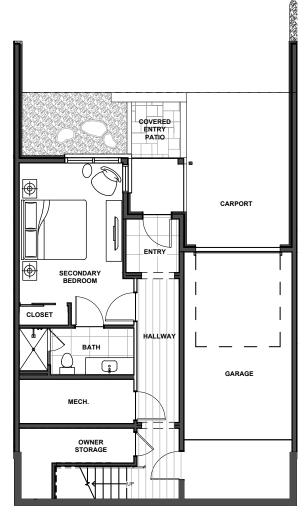

## TOWNHOME 2

4-Bed | 4-Bath 2,679 sf + 211 sf Deck + 234 sf Patio

## **ENTRY LEVEL**

MAIN LEVEL

**UPPER LEVEL** 