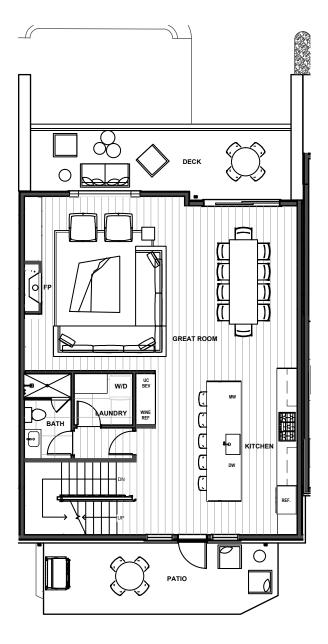

## TOWNHOME 2

4-Bed | 4-Bath 2,679 sf + 211 sf Deck + 234 sf Patio

## **ENTRY LEVEL**

MAIN LEVEL

**UPPER LEVEL** 