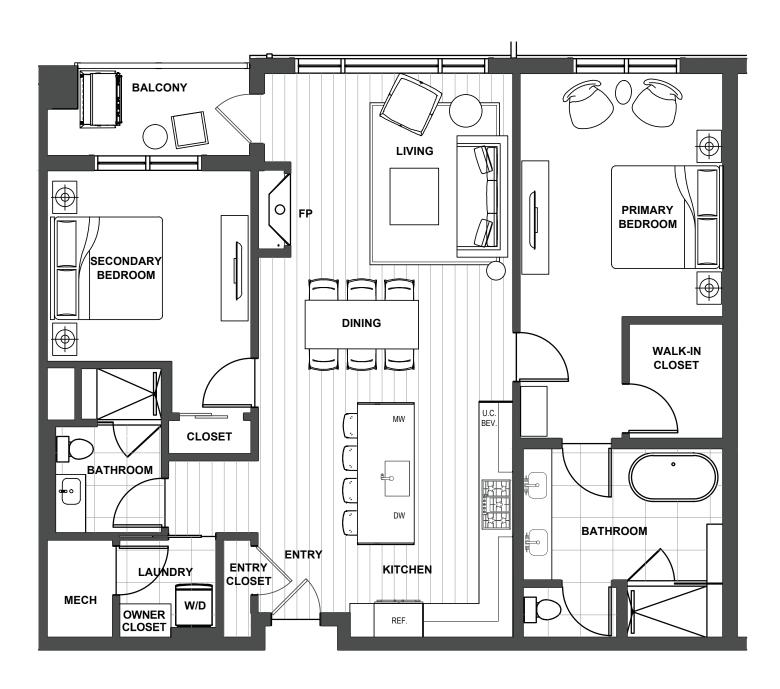

## RESIDENCE 220

2-Bed | 2-Bath 1,410 sf + 114 sf Balcony





## A LIMITED COLLECTION OF MODERN MOUNTAIN RESIDENCES

This does not constitute an offer to sell nor the solicitation of an offer to purchase made in any jurisdiction nor made to residents of any jurisdiction, including New York, where registration is required. The Project is under development and is not yet complete. The depictions and design of the Project as shown are based on current development plans. Development plans and all improvements, features, land uses, amenities, floor plans, specifications, furnishings, trim, and other information shown here or in any renderings, illustrations, photos, simulated views, graphic images, maps, or other visual depictions are illustrative only and may be changed without notice. No guarantees are made that the Project will be constructed, or if