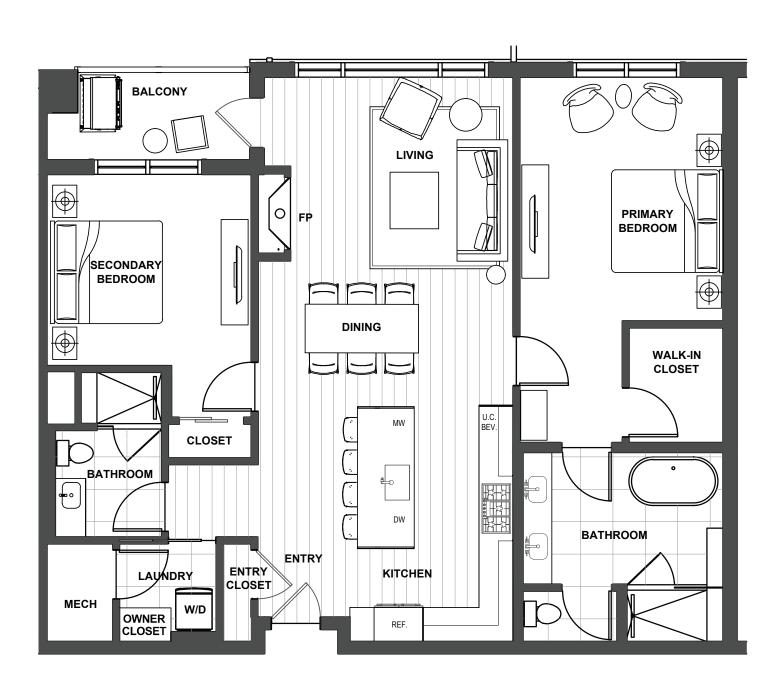

## RESIDENCE 320

2-Bed | 2-Bath 1,410 sf + 114 sf Balcony





## A LIMITED COLLECTION OF MODERN MOUNTAIN RESIDENCES

This does not constitute an offer to sell nor the solicitation of an offer to purchase made in any jurisdiction nor made to residents of any jurisdiction, including New York, where registration is required. The Project is under development and is not yet complete. The depictions and design of the Project as shown are based on current development plans. Development plans and all improvements, features, land uses, amenities, floor plans, specifications, furnishings, trim, and other information shown here or in any renderings, illustrations, photos, simulated views, graphic images, maps, or other visual depictions are illustrative only and may be changed without notice. No guarantees are made that the Project will be constructed, or if