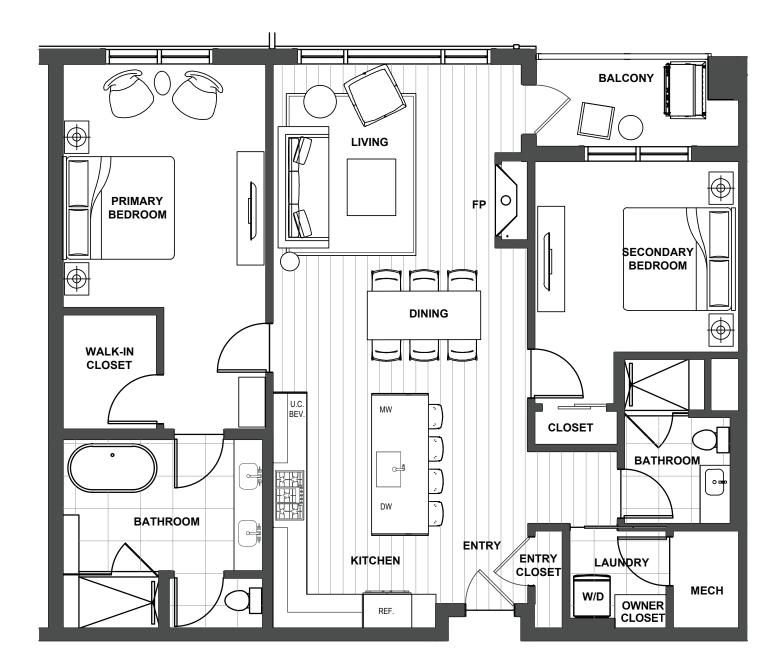

## **RESIDENCE 326**

2-Bed | 2-Bath 1,348 sf + 78 sf Balcony





## A LIMITED COLLECTION OF MODERN MOUNTAIN RESIDENCES

This does not constitute an offer to sell nor the solicitation of an offer to purchase made in any jurisdiction nor made to residents of any jurisdiction, including New York, where registration is required. The Project is under development and is not yet complete. The depictions and design of the Project as shown are based on current development plans. Development plans and all improvements, features, land uses, amenities, floor plans, specifications, furnishings, trim, and other information shown here or in any renderings, illustrations, photos, simulated views, graphic images, maps, or other visual depictions are illustrative only and may be ⓐ changed without notice. No guarantees are made that the Project will be constructed, or i