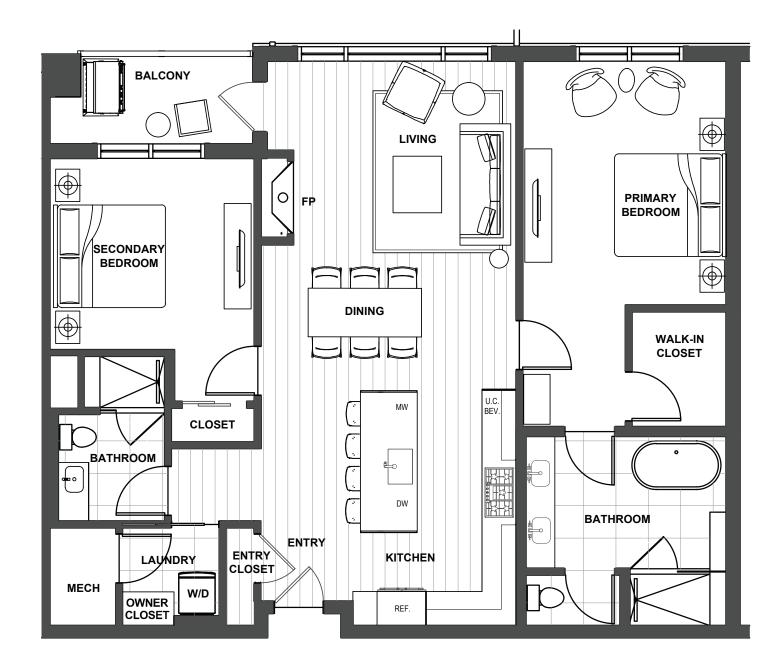

2-Bed | 2-Bath 1,411 sf + 114 sf Balcony





## A LIMITED COLLECTION OF MODERN MOUNTAIN RESIDENCES

This does not constitute an offer to sell nor the solicitation of an offer to purchase made in any jurisdiction nor made to residents of any jurisdiction, including New York, where registration is required. The Project is under development and is not yet complete. The depictions and design of the Project as shown are based on current development plans. Development plans and all improvements, features, land uses, amenities, floor plans, specifications, furnishings, trim, and other information shown here or in any renderings, illustrations, photos, simulated views, graphic images, maps, or other visual depictions are illustrative only and may be ⓐ changed without notice. No guarantees are made that the Project will be constructed, or i