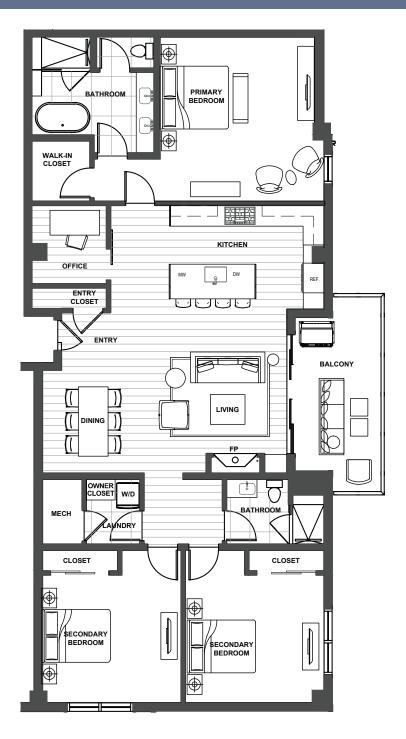

## **RESIDENCE 423**

3-Bed | 2-Bath | Office 1,853 sf + 170 sf Balcony





## A LIMITED COLLECTION OF MODERN MOUNTAIN RESIDENCES

This does not constitute an offer to sell nor the solicitation of an offer to purchase made in any jurisdiction nor made to residents of any jurisdiction, including New York, where registration is required. The Project is under development and is not yet complete. The depictions and design of the Project as shown are based on current development plans. Development plans and all improvements, features, land uses, amenities, floor plans, specifications, furnishings, trim, and other information shown here or in any renderings, illustrations, photos, simulated views, graphic images, maps, or other visual depictions are illustrative only and may be changed without notice. No guarantees are made that the Project will be constructed, or if