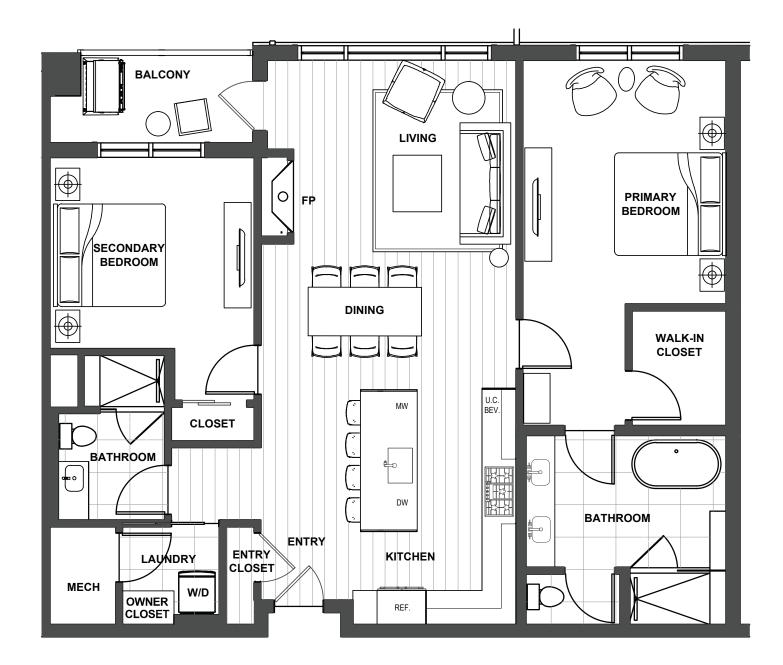

## **RESIDENCE 424**

**2-Bed | 2-Bath** 1,348 sf + 76 sf Balcony





## A LIMITED COLLECTION OF MODERN MOUNTAIN RESIDENCES

This does not constitute an offer to sell nor the solicitation of an offer to purchase made in any jurisdiction nor made to residents of any jurisdiction, including New York, where registration is required. The Project is under development and is not yet complete. The depictions and design of the Project as shown are based on current development plans. Development plans and all improvements, features, land uses, amenities, floor plans, specifications, furnishings, trim, and other information shown here or in any renderings, illustrations, photos, simulated views, graphic images, maps, or other visual depictions are illustrative only and may be changed without notice. No guarantees are made that the Project will be constructed, or if