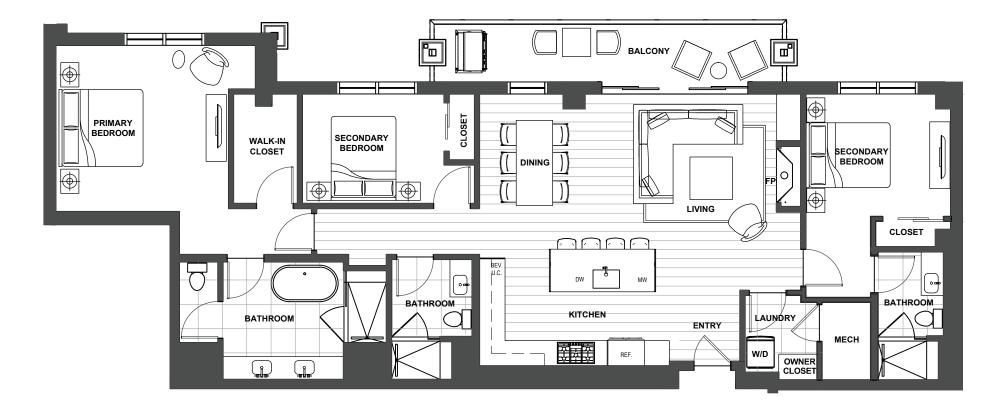

## **RESIDENCE 428**

3-Bed | 3-Bath 1,598 sf + 152 sf Balcony





## A LIMITED COLLECTION OF MODERN MOUNTAIN RESIDENCES

This does not constitute an offer to sell nor the solicitation of an offer to purchase made in any jurisdiction nor made to residents of any jurisdiction, including New York, where registration is required. The Project is under development and is not yet complete. The depictions and design of the Project as shown are based on current development plans. Development plans and all improvements, features, land uses, amenities, floor plans, specifications, furnishings, trim, and other information shown here or in any renderings, illustrations, photos, simulated views, graphic images, maps, or other visual depictions are illustrative only and may be ⓐ changed without notice. No guarantees are made that the Project will be constructed, or i