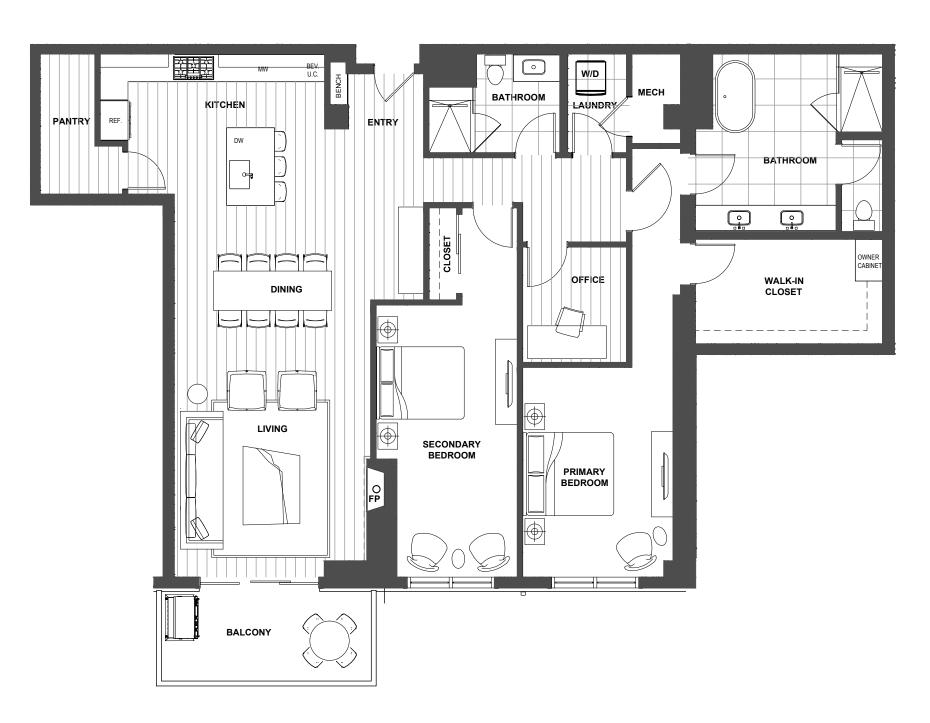

## **RESIDENCE 319**

2-Bed | 2-Bath | Office 1,930 sf + 120 sf Balcony





## A LIMITED COLLECTION OF MODERN MOUNTAIN RESIDENCES

This does not constitute an offer to sell nor the solicitation of an offer to purchase made in any jurisdiction nor made to residents of any jurisdiction, including New York, where registration is required. The Project is under development and is not yet complete. The depictions and design of the Project as shown are based on current development plans. Development plans and all improvements, features, land uses, amenities, floor plans, specifications, furnishings, trim, and other information shown here or in any renderings, illustrations, photos, simulated views, graphic images, maps, or other visual depictions are illustrative only and may be changed without notice. No guarantees are made that the Project will be constructed, or if