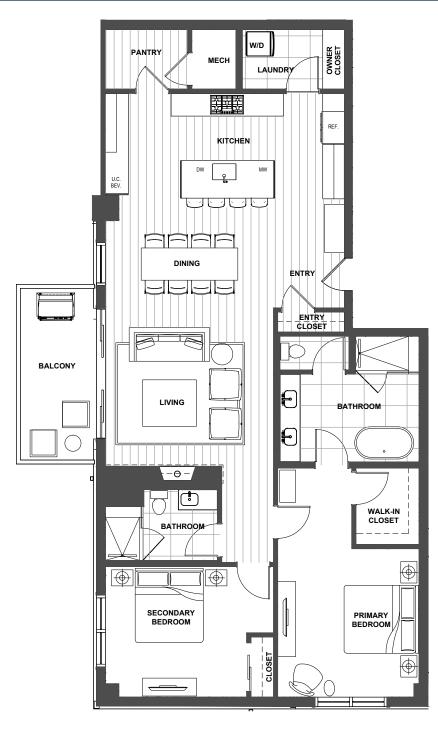

## **RESIDENCE 321**

2-Bed | 2-Bath 1,616 sf + 120 sf Balcony





## A LIMITED COLLECTION OF MODERN MOUNTAIN RESIDENCES

This does not constitute an offer to sell nor the solicitation of an offer to purchase made in any jurisdiction nor made to residents of any jurisdiction, including New York, where registration is required. The Project is under development and is not yet complete. The depictions and design of the Project as shown are based on current development plans. Development plans and all improvements, features, land uses, amenities, floor plans, specifications, furnishings, trim, and other information shown here or in any renderings, illustrations, photos, simulated views, graphic images, maps, or other visual depictions are illustrative only and may be changed without notice. No guarantees are made that the Project will be constructed, or if