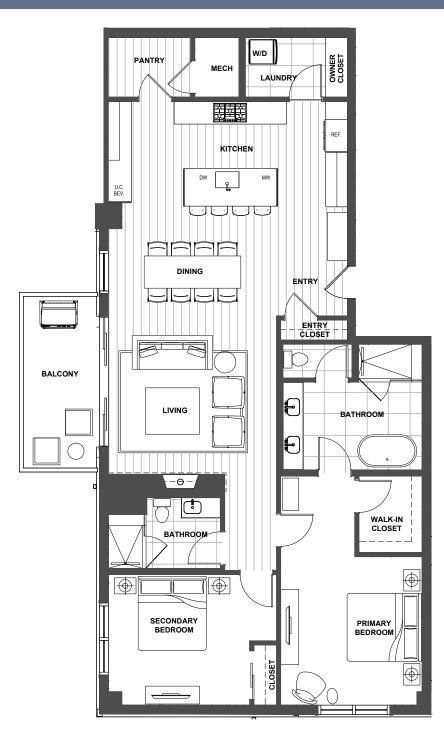

## **RESIDENCE 421**

2-Bed | 2-Bath 1,611 sf + 120 sf Balcony





## A LIMITED COLLECTION OF MODERN MOUNTAIN RESIDENCES

This does not constitute an offer to sell nor the solicitation of an offer to purchase made in any jurisdiction nor made to residents of any jurisdiction, including New York, where registration is required. The Project is under development and is not yet complete. The depictions and design of the Project as shown are based on current development plans. Development plans and all improvements, features, land uses, amenities, floor plans, specifications, furnishings, trim, and other information shown here or in any renderings, illustrations, photos, simulated views, graphic images, maps, or other visual depictions are illustrative only and may be changed without notice. No guarantees are made that the Project will be constructed, or if