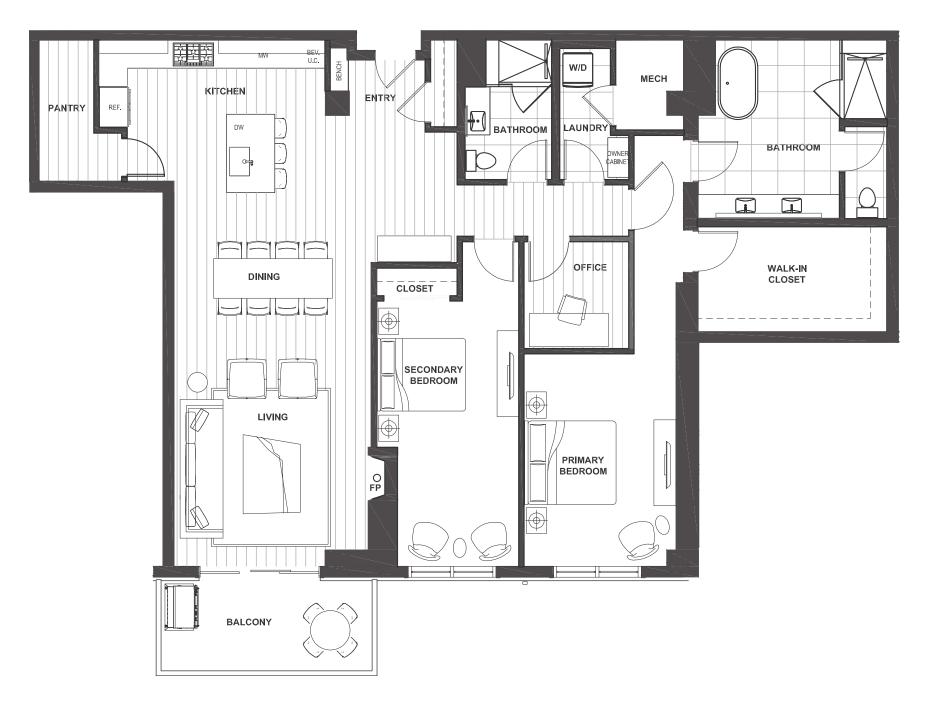

## **RESIDENCE 319**

2-Bed | 2-Bath | Office 1,930 sf + 120 sf Balcony





## A LIMITED COLLECTION OF MODERN MOUNTAIN RESIDENCES

This does not constitute an offer to sell nor the solicitation of an offer to purchase made in any jurisdiction nor made to residents of any jurisdiction, including New York, where registration is required. The Project is under development and is not yet complete. The depictions and design of the Project as shown are based on current development plans. Development plans and all improvements, features, land uses, amenities, floor plans, specifications, furnishings, trim, and other information shown here or in any renderings, illustrations, photos, simulated views, graphic images, maps, or other visual depictions are illustrative only and may be ⓐ changed without notice. No guarantees are made that the Project will be constructed, or i