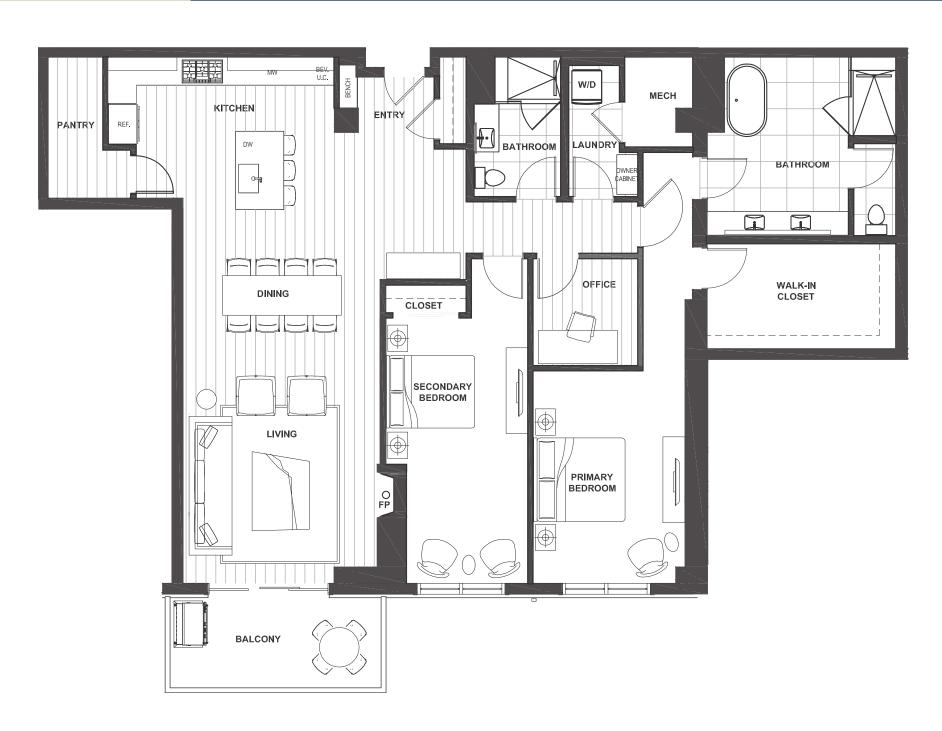

## **RESIDENCE 419**

2-Bed | 2-Bath | Office 1,934 sf + 120 sf Balcony





## A LIMITED COLLECTION OF MODERN MOUNTAIN RESIDENCES

This does not constitute an offer to sell nor the solicitation of an offer to purchase made in any jurisdiction nor made to residents of any jurisdiction, including New York, where registration is required. The Project is under development and is not yet complete. The depictions and design of the Project as shown are based on current development plans. Development plans and all improvements, features, land uses, amenities, floor plans, specifications, furnishings, trim, and other information shown here or in any renderings, illustrations, photos, simulated views, graphic images, maps, or other visual depictions are illustrative only and may be changed without notice. No guarantees are made that the Project will be constructed, or if