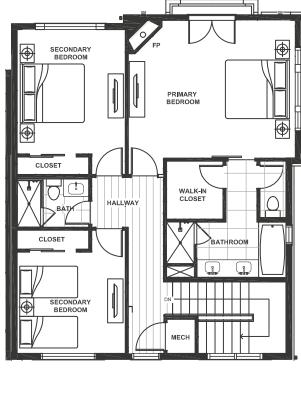

## TOWNHOME 1

**4-Bed | 4-Bath** 2.679 sf + 196 sf Deck + 194 sf Patio

**ENTRY LEVEL** 

MAIN LEVEL

**UPPER LEVEL** 