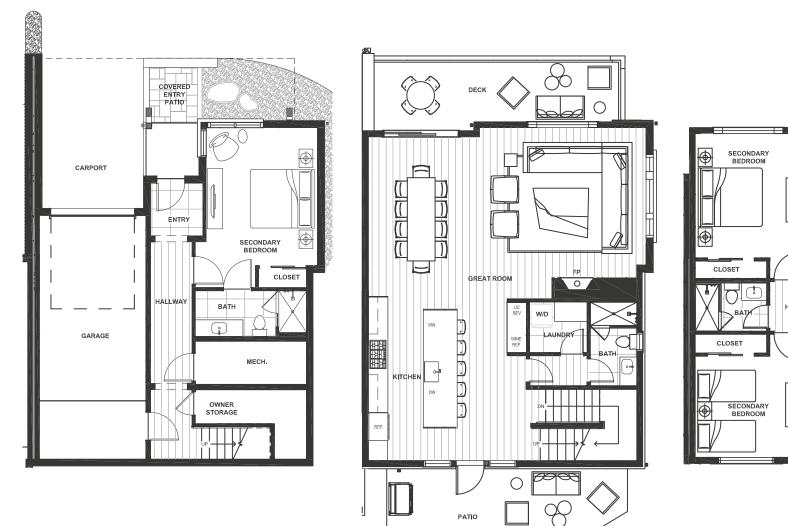

## TOWNHOME 1

**4-Bed | 4-Bath** 2.679 sf + 196 sf Deck + 194 sf Patio

**ENTRY LEVEL** 

MAIN LEVEL

**UPPER LEVEL** 