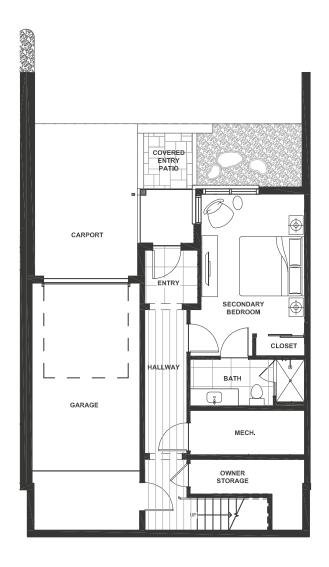

## TOWNHOME 2

**4-Bed | 4-Bath** 2.637 sf + 204 sf Deck + 233 sf Patio

**ENTRY LEVEL** 

MAIN LEVEL

**UPPER LEVEL** 