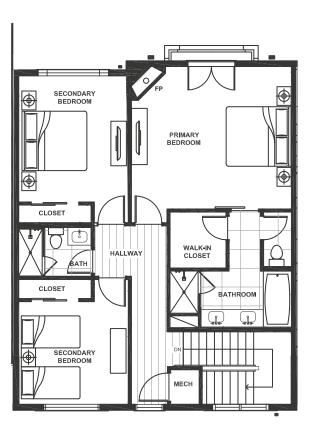

## TOWNHOME 2

**4-Bed | 4-Bath** 2.637 sf + 204 sf Deck + 233 sf Patio

**ENTRY LEVEL** 

MAIN LEVEL

**UPPER LEVEL** 