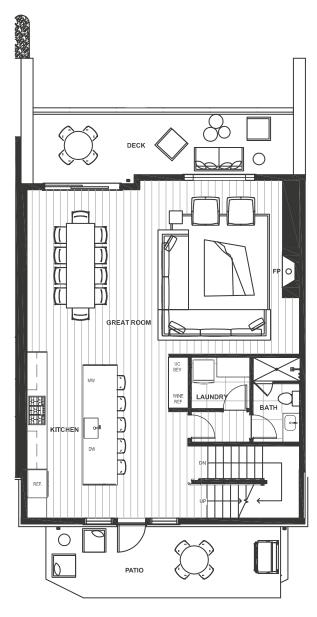

## TOWNHOME 2

**4-Bed | 4-Bath** 2.637 sf + 204 sf Deck + 233 sf Patio

**ENTRY LEVEL** 

MAIN LEVEL

**UPPER LEVEL** 