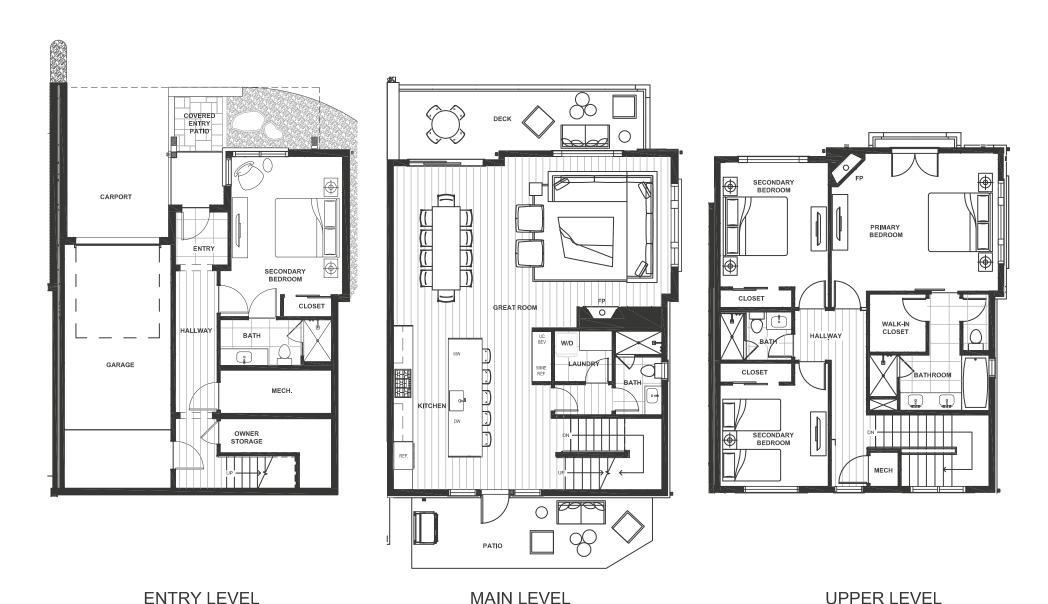

## TOWNHOME 4

**4-Bed | 4-Bath**2.679 sf + 196 sf Deck + 233 sf Patio





## A LIMITED COLLECTION OF MODERN MOUNTAIN RESIDENCES

This does not constitute an offer to sell nor the solicitation of an offer to purchase made in any jurisdiction nor made to residents of any jurisdiction, including New York, where registration is required. The Project is under development and is not yet complete. The depictions and design of the Project as shown are based on current development plans. Development plans and all improvements, features, land uses, amenities, floor plans, specifications, furnishings, trim, and other information shown here or in any renderings, illustrations, photos, simulated views, graphic images, maps, or other visual depictions are illustrative only and may be changed without notice. No guarantees are made that the Project will be constructed, or if