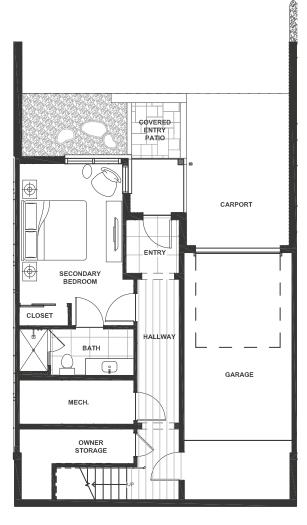

## TOWNHOME 5

4-Bed | 4-Bath 2,637 sf + 204 sf Deck + 232 sf Patio

**ENTRY LEVEL** 

MAIN LEVEL

**UPPER LEVEL** 