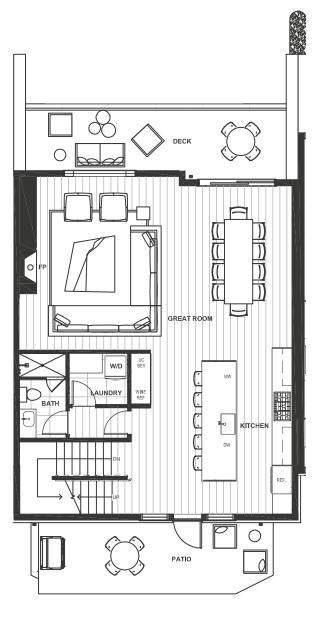

## TOWNHOME 5

4-Bed | 4-Bath 2,637 sf + 204 sf Deck + 232 sf Patio

**ENTRY LEVEL** 

MAIN LEVEL

**UPPER LEVEL** 