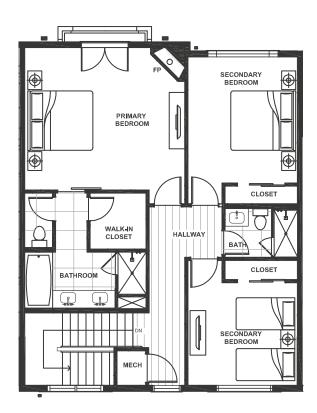

## TOWNHOME 5

4-Bed | 4-Bath 2,637 sf + 204 sf Deck + 232 sf Patio

**ENTRY LEVEL** 

MAIN LEVEL

**UPPER LEVEL** 