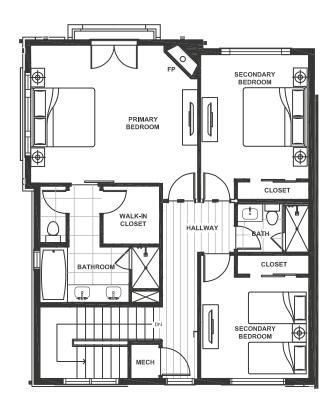

## TOWNHOME 6

4-Bed | 4-Bath 2,679 sf + 196 sf Deck + 239 sf Patio

**ENTRY LEVEL** 

MAIN LEVEL

**UPPER LEVEL** 