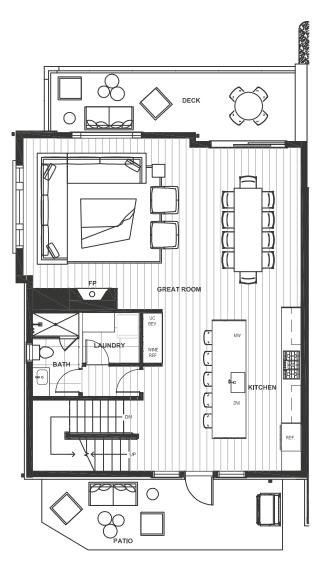

## TOWNHOME 6

4-Bed | 4-Bath 2,679 sf + 196 sf Deck + 239 sf Patio

**ENTRY LEVEL** 

MAIN LEVEL

**UPPER LEVEL** 