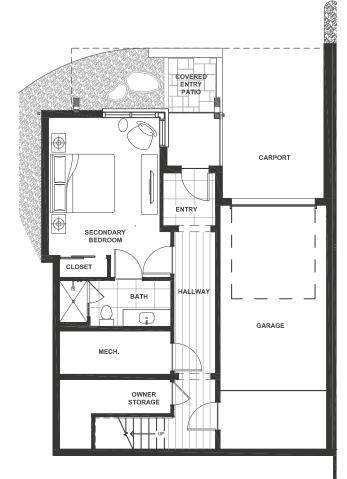

## TOWNHOME 6

4-Bed | 4-Bath 2,679 sf + 196 sf Deck + 239 sf Patio

**ENTRY LEVEL** 

MAIN LEVEL

**UPPER LEVEL** 