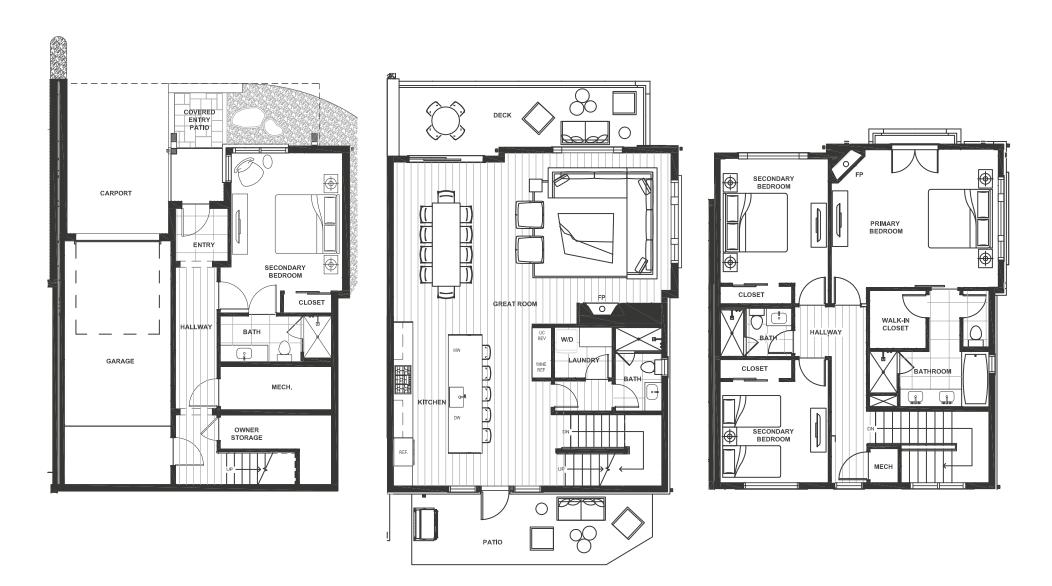

**ENTRY LEVEL** 

## TOWNHOME 7

**4-Bed | 4-Bath** 2.679 sf + 196 sf Deck + 237 sf Patio

## A LIMITED COLLECTION OF MODERN MOUNTAIN RESIDENCES

MAIN LEVEL

This does not constitute an offer to sell nor the solicitation of an offer to purchase made in any jurisdiction nor made to residents of any jurisdiction, including New York, where registration is required. The Project is under development and is not yet complete. The depictions and design of the Project as shown are based on current development plans. Development plans and all improvements, features, land uses, amenities, floor plans, specifications, furnishings, trim, and other information shown here or in any renderings, illustrations, photos, simulated views, graphic images, maps, or other visual depictions are illustrative only and may be changed without notice. No guarantees are made that the Project will be constructed, or if constructed, that the Project will be built, used, operated, or sold in conformance with this information. All rights reserved.

**UPPER LEVEL**