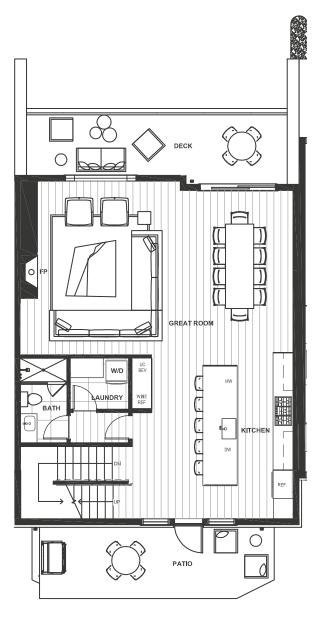

## **TOWNHOME 8**

4-Bed | 4-Bath 2,637 sf + 204 sf Deck + 239 sf Patio

**ENTRY LEVEL** 

MAIN LEVEL

**UPPER LEVEL** 