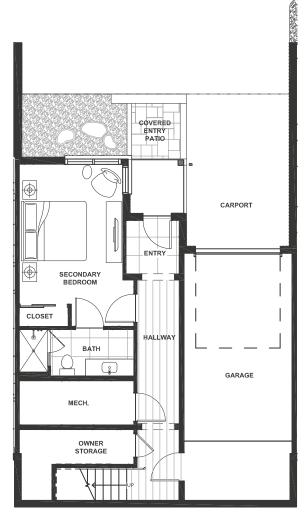

## **TOWNHOME 8**

4-Bed | 4-Bath 2,637 sf + 204 sf Deck + 239 sf Patio

**ENTRY LEVEL** 

MAIN LEVEL

**UPPER LEVEL** 