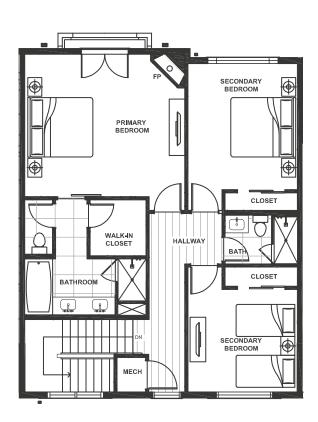

## **TOWNHOME 8**

4-Bed | 4-Bath 2,637 sf + 204 sf Deck + 239 sf Patio

**ENTRY LEVEL** 

MAIN LEVEL

**UPPER LEVEL** 