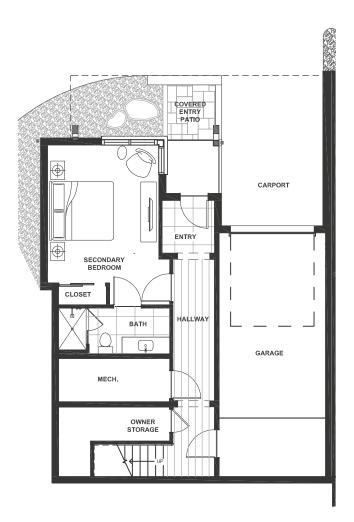

## TOWNHOME 9

**4-Bed | 4-Bath** 2.679 sf + 196 sf Deck + 234 sf Patio

**ENTRY LEVEL** 

MAIN LEVEL

**UPPER LEVEL** 