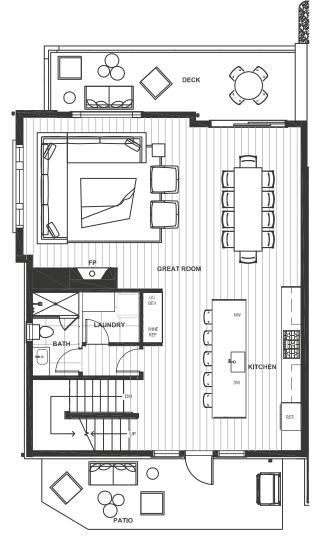

## TOWNHOME 9

**4-Bed | 4-Bath** 2.679 sf + 196 sf Deck + 234 sf Patio

**ENTRY LEVEL** 

MAIN LEVEL

**UPPER LEVEL** 