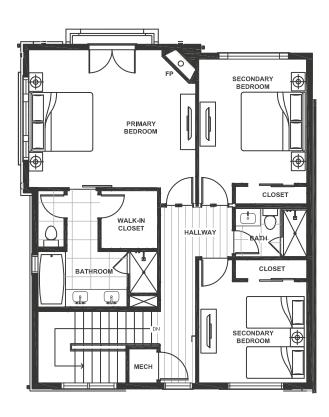

## TOWNHOME 9

**4-Bed | 4-Bath** 2.679 sf + 196 sf Deck + 234 sf Patio

**ENTRY LEVEL** 

MAIN LEVEL

**UPPER LEVEL** 